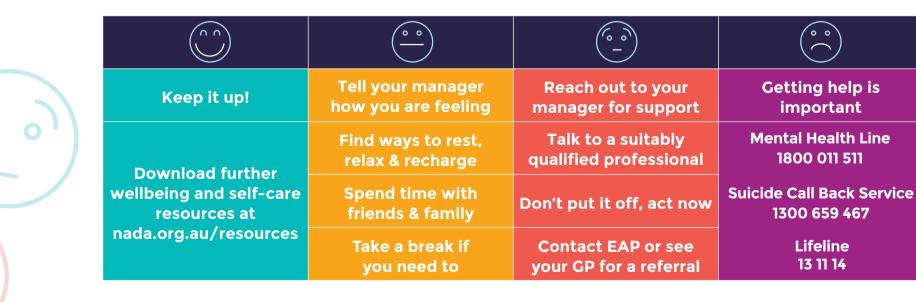

## WHAT CAN YOU DO?

Adapted from the 'How are you Going' poster, original design and development by the Centre for Rural and Remote Mental Health, University of Newcastle, with permission.